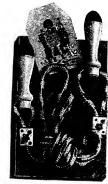

11H15

#### Seal Your Packages and Letters With Your Own Initial

A beautiful cabinet box containing four 6-inch sticks of wax, miniature tapers and holder for melting and a place for your letter seal. Personally sealed stationery and packages have a fine appearance.

11H25-Reduced to \$1.00 Pink Wax set with seal. State initial.

11H26-Reduced to \$1.00 Gold Wax set with seal. 11H27-Reduced to 45c Letter seal only. Prices are for this catalog only. Special offer.

11H28-Special Value \$3.50 Particularly fine writing case of real leather with roomy gusset pockets for correspondence and envelopes, stamp pockets, a pad on which to write and block of note paper, that can be renewed. This case is well made in every respect and is of a very convenient size. The methodical person will readily appreciate the values of such a writing case. It enables them to have at hand at all times plenty of good quality writing material as well as stamps, pens, etc. It is certainly a fine thing to have with you when traveling, as a "Bon Voyage" gift it is unsurpassed. Size,  $7\frac{1}{2}$ x6 inches.